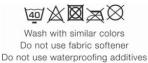

elbow
- ID pocket
- Hidden/detachable hood
- 3 pockets with hook & loop
- 2-way zipper
- Double storm flap with press buttons
- Sleeve pocket
- Inside pocket with zipper and phone pocket
- Sleeves with hook & loop adjustment
- Adjustable lower hem
- Print access
- Reflective piping



| Breathability    | > 5.000 g/m²/24h                    |
|------------------|-------------------------------------|
| Composition      | 300Dx300D Oxford Polyester, 190g/m2 |
| Material         | OX 300D ELKA TECH COATING           |
| Product Series   | Working Xtreme                      |
| Product Type     | Jacket                              |
| Size text        | XS - 5XL                            |
| Water Resistance | mm H <sub>2</sub> O: > 8.000 mm     |

## Maintenance Certificates Properties