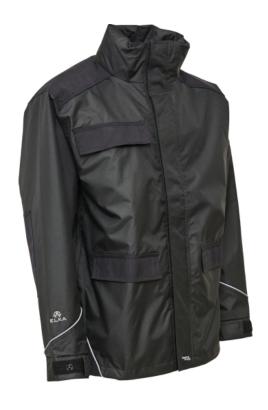

## Working Xtreme Jacket ART. 086003

- Taped seams
- · Reinforced shoulder and elbow
- ID pocket
- Hidden/detachable hood
- 3 pockets with hook & loop
- 2-way zipper
- Double storm flap with press buttons
- Sleeve pocket
- Inside pocket with zipper and phone pocket
- Sleeves with hook & loop adjustment
- Adjustable lower hem
- Print access
- Reflective piping